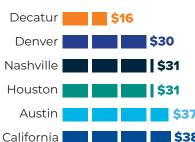

# **Office Space Costs**

Morgan County is half the cost per square foot of other markets.