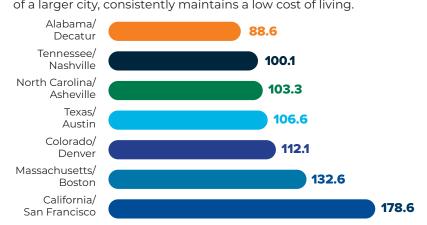

# Cost of living index

Morgan County, while providing all the benefits and conveniences of a larger city, consistently maintains a low cost of living.

High performing schools

\$1,263,813

Endless year-round outdoor activities